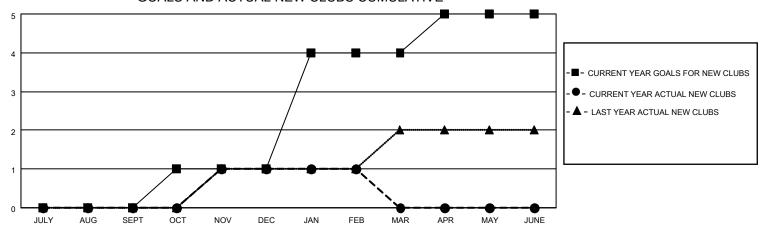

## MONTHLY MEMBERSHIP PROGRESS REPORT

LOCATION ZAMBIA District 413 Results as of: 2/28/2023

| Clubs RESULTS FOR 2022-2023 |   |   |   | Members RESULTS FOR 2022-2023 |    |     |    |
|-----------------------------|---|---|---|-------------------------------|----|-----|----|
|                             |   |   |   |                               |    |     |    |
| JULY/AUG/SEPT               | 0 | 0 | 0 | JULY/AUG/SEPT                 | 68 | 13  | 7  |
| OCT/NOV/DEC                 | 1 | 1 | 1 | OCT/NOV/DEC                   | 80 | 121 | 78 |
| JAN/FEB/MAR                 | 3 | 0 | 0 | JAN/FEB/MAR                   | 90 | 30  | 21 |
| APR/MAY/JUNE                | 1 | 0 | 0 | APR/MAY/JUNE                  | 60 | 0   | 0  |

## GOALS AND ACTUAL NEW CLUBS CUMULATIVE



## GOALS AND ACTUAL MEMBERS CUMULATIVE



| DROPPED CLUBS: 1 |     | 23 CLUBS OF 48 ADDED 1 OR<br>MORE NEW MEMBERS | GENDER DISTRIBUTION                |              |  |
|------------------|-----|-----------------------------------------------|------------------------------------|--------------|--|
|                  |     | MALE                                          |                                    | 638 (48.48%) |  |
|                  |     |                                               | FEMALE                             | 677 (51.44%) |  |
| DROPPED MEMBERS  |     |                                               | NON BINARY                         | 1 (0.08%)    |  |
|                  |     |                                               | PREFER NOT TO ANSWER