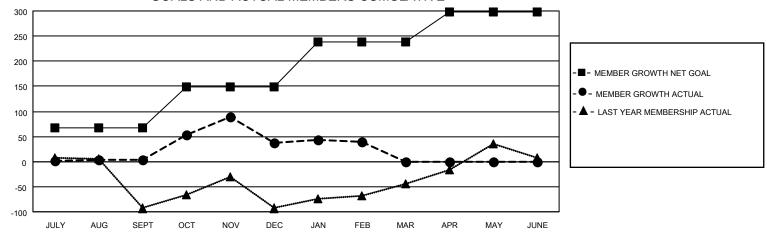

## GOALS AND ACTUAL MEMBERS CUMULATIVE

| DROPPED CLUBS: 1 |     | 23 CLUBS OF 48 ADDED 1 OR<br>MORE NEW MEMBERS | GENDER DISTRIBUTION                |              |  |
|------------------|-----|-----------------------------------------------|------------------------------------|--------------|--|
|                  |     | MALE                                          |                                    | 638 (48.48%) |  |
|                  |     |                                               | FEMALE                             | 677 (51.44%) |  |
| DROPPED MEMBERS  |     |                                               | NON BINARY                         | 1 (0.08%)    |  |
|                  |     |                                               | PREFER NOT TO ANSWER               | 0 (0.00%)    |  |
| DECEASED         | 3   |                                               |                                    |              |  |
| CLUB CANCELLED   | 18  | CLICK HERE FOR CUMULATIVE                     | TOTAL FAMILY UNIT MEMBERS          | 55           |  |
| OTHER            | 85  | MEMBERSHIP DATA                               |                                    |              |  |
| TOTAL            | 106 |                                               | FAMILY MEMBERS PAYING HALF DUES 29 |              |  |
|                  |     |                                               |                                    |              |  |